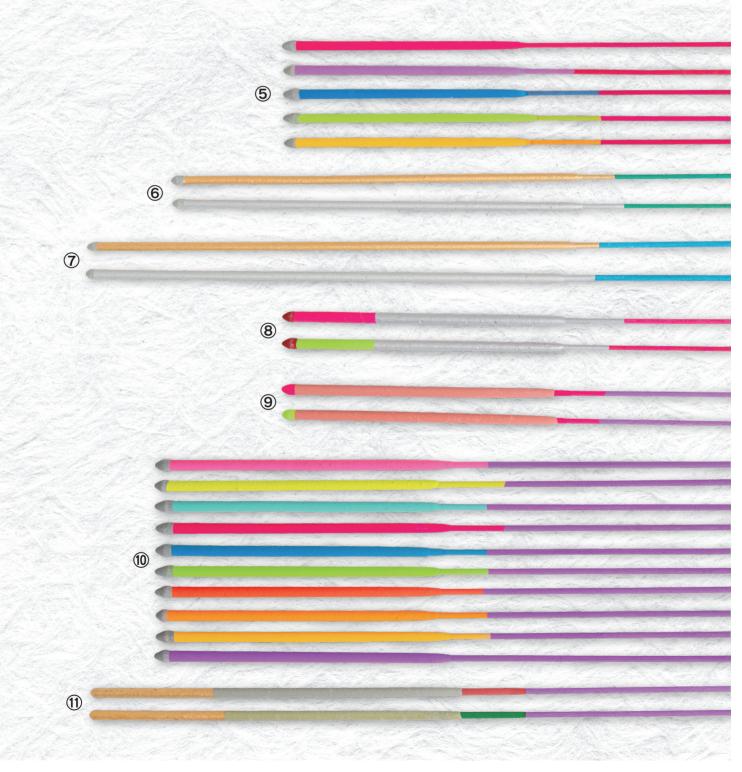

② 七変色ススキ

長さ:64.0cm

③ 十変色ススキ

長さ:64.0cm

④ 変色 火の玉すすき

長さ:57.0cm

⑤ カラフル10すすき

長さ:58.0cm

⑥ カラフル15すすき

長さ:58.0cm

⑦ 20変色すすき

長さ:64.0cm

⑧ MG(マグナム)44

サイズ:W31cm×H10cm

① オーロラスパーク 長さ:30.0cm

20000