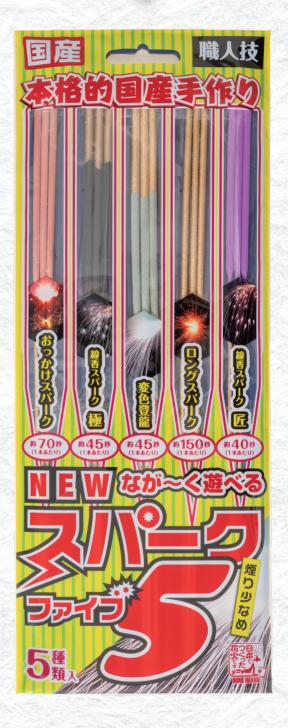

#### ② NEW なが一く遊べるスパーク5

サイズ:W13.7cm×H58.3cm

- ●おっかけスパーク
- ●線香スパーク 極
- ●変色登龍
- ●ロングスパーク
- ●線香スパーク 匠

INOUE FIREWORKS JAPAN 株式会社井上花火

https://inoue-fireworks.com