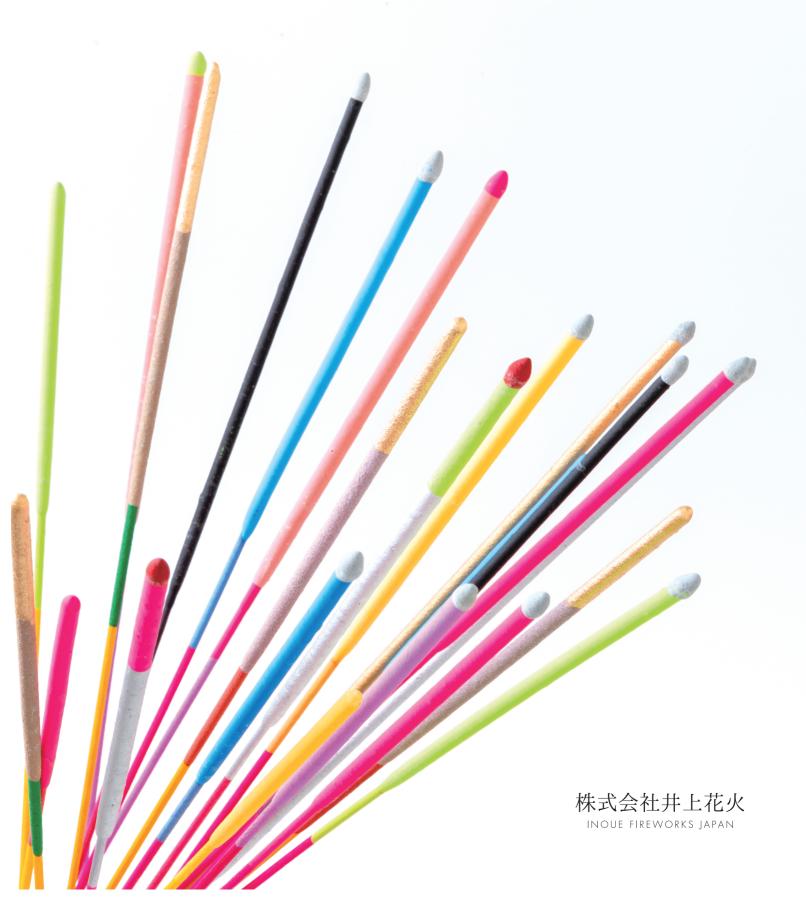

# スパークラー(黒色火薬)

- ① 線香スパーク 極 <sub>長さ:52.0cm</sub>
- ② 線香スパーク 匠 <sub>長さ:46.0cm</sub>
- ③ 線香スパーク 粋 <sup>長さ:40.0cm</sup>
- ④ 線香スパーク 華 長さ:52.0cm

- **① 4m噴出** サイズ:W6cm×H12.8cm×D6cm
- ② **黄金千輪花** サイズ:W6cm×H12.8cm×D6cm
- ③ ジャパンブルー噴出 サイズ:W6cm×H12.8cm×D6cm

- **⑦ 別格 匠の線香火花 3P** サイズ:W7.5cm×H44cm
- ⑧ 煙り少なめメタリックスパーク 6P サイズ: W6.3cm×H44.5cm
- ⑨ エイトスパーク 8P サイズ:W8.3cm×H44.5cm
- ① Uターンスパーク 3P サイズ:W7.1cm×H44.8cm
- 1) 超極太カラースパーク 3Pサイズ:W7.9cm×H45cm
- ② 日本一なが一いスパーク 2Pサイズ:W2.5cm×H58cm×D2.5cm