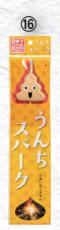

- **③ 焚昇ニューゴールド** サイズ:W4.5cm×H23.8cm×D2.2cm
- (4) 富士山はなびサイズ:W7.6cm×H33.5cm
- (5) **すいかはなび** サイズ:W8.3cm×H35.4cm
- **⑥ うんちスパーク** サイズ:W7.6cm×H34cm
- **⑰ 串だんご花火 2P** サイズ:W8.9cm×H42.3cm

- **⑱ 極太MAX 10P** サイズ:W10.3cm×H43.9cm
- (9) 極上 匠の線香火花 9P サイズ:W16cm×H43.7cm
- ② ビッグエイト 8P サイズ:W13.7cm×H59.1cm