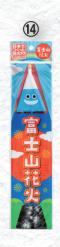

- **③ 焚昇ニューゴールド** サイズ:W4.5cm×H23.8cm×D2.2cm
- (4) 富士山はなびサイズ:W7.6cm×H33.5cm
- (5) **すいかはなび** サイズ:W8.3cm×H35.4cm
- **⑥ うんちスパーク** サイズ:W7.6cm×H34cm
- **⑰ 串だんご花火 2P** サイズ:W8.9cm×H42.3cm

- **⑱ 極太MAX 10P** サイズ:W10.3cm×H43.9cm
- (9) 極上 匠の線香火花 9P サイズ:W16cm×H43.7cm
- ② ビッグエイト 8P サイズ:W13.7cm×H59.1cm