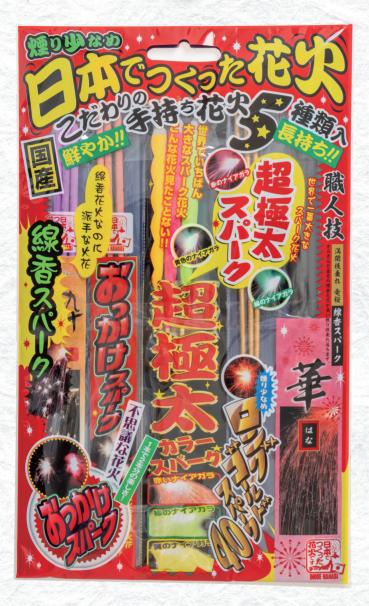

### ① 煙り少なめ 日本でつくった手持ち花火セット

サイズ:W29.1cm×H48.7cm

- ●線香スパーク
- ●おっかけスパーク
- ●超極太カラースパーク
- ●煙り少なめ ロングゴールドスパーク40
- ●線香スパーク 華