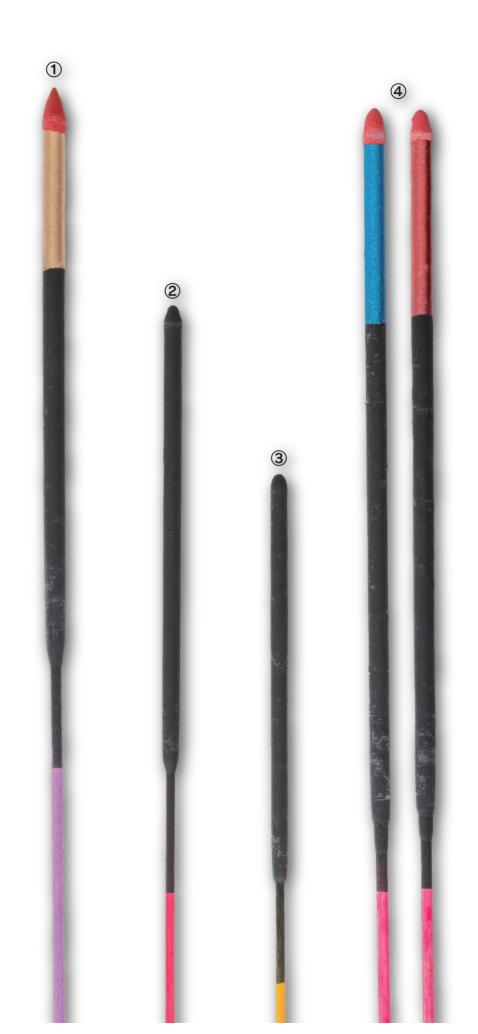

# スパークラー(黒色火薬)

- ① 線香スパーク 極 <sub>長さ:52.0cm</sub>
- ② 線香スパーク 匠 <sub>長さ:46.0cm</sub>
- ③ 線香スパーク 粋 <sup>長さ:40.0cm</sup>
- ④ 線香スパーク 華 長さ:52.0cm

- **① 4m噴出** サイズ:W6cm×H12.8cm×D6cm
- ② **黄金千輪花** サイズ:W6cm×H12.8cm×D6cm
- ③ ジャパンブルー噴出 サイズ:W6cm×H12.8cm×D6cm