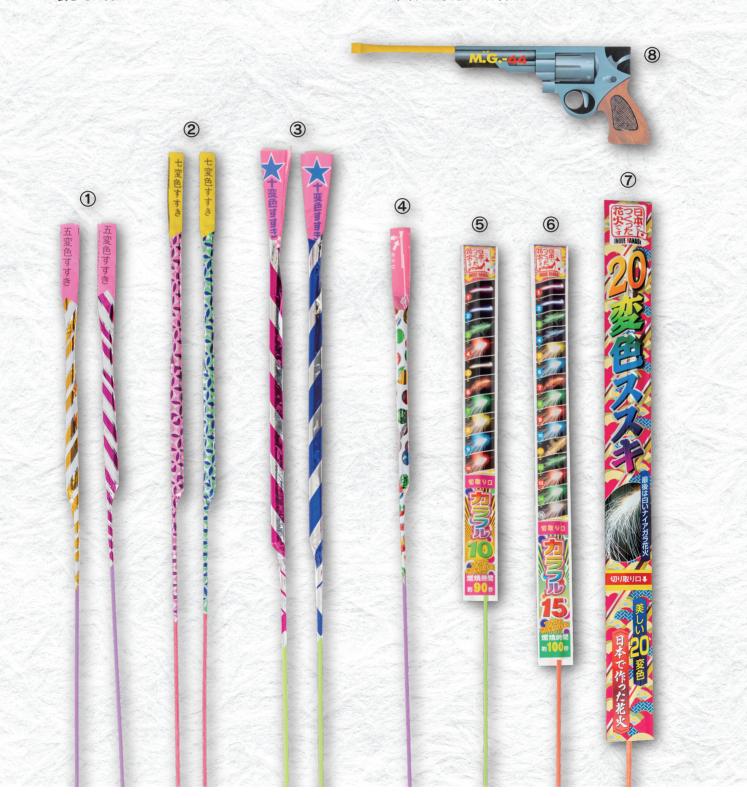

Uターンスパーク

ARを体験する

富士山花火

ARを体験する

串だんご花火

ARを体験する

① 五変色ススキ

長さ:58.5cm

② 七変色ススキ

長さ:64.0cm

③ 十変色ススキ

長さ:64.0cm

④ 変色 火の玉すすき

長さ:57.0cm

⑤ カラフル10すすき

長さ:58.0cm

⑥ カラフル15すすき

長さ:58.0cm

⑦ 20変色すすき

長さ:64.0cm

⑧ MG(マグナム)44

サイズ:W31cm×H10cm

① オーロラスパーク 長さ:30.0cm

20000