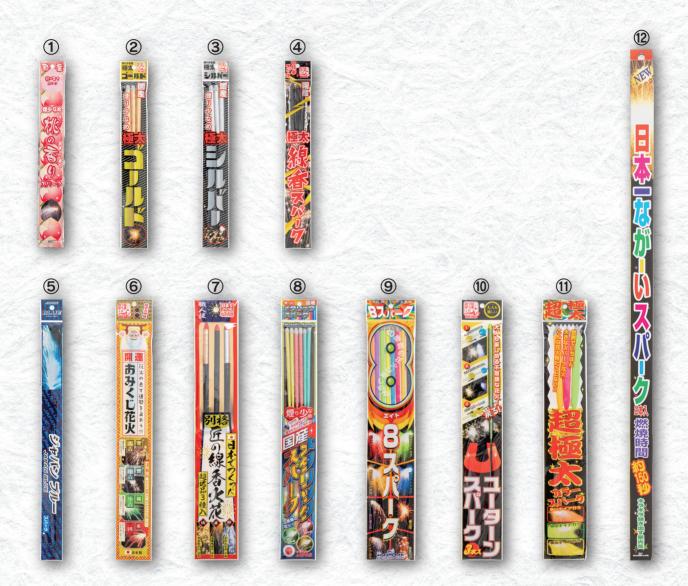

- ④ 噴出プレミアムセット サイズ:W18.3cm×H13.4cm×D12.2cm
- ⑤ フェスタ大橋(ナイアガラ) サイズ:W40cm×H20.8cm
- **⑥ ニュー感動の滝** サイズ:W20.5cm×H32.5cm

- 他の香り付きスパーク 2Pサイズ:W5cm×H35cm
- ② 極太ゴールドスパーク 3P サイズ:W5.2cm×H35.3cm
- ③ 極太シルバースパーク 3P サイズ:W5,2cm×H35,3cm
- ④ 極太線香スパーク 3P サイズ:W5.2cm×H35.3cm
- ⑤ ジャパンブルースパーク 3P サイズ: W4cm×H45cm
- ⑥ おみくじ花火 3P サイズ:W6.4cm×H44.5cm

- **⑦ 別格 匠の線香火花 3P** サイズ:W7.5cm×H44cm
- ⑧ 煙り少なめメタリックスパーク 6P サイズ: W6.3cm×H44.5cm
- ⑨ エイトスパーク 8P サイズ:W8.3cm×H44.5cm
- ① Uターンスパーク 3P サイズ:W7.1cm×H44.8cm
- 1) 超極太カラースパーク 3Pサイズ:W7.9cm×H45cm
- ② 日本一なが一いスパーク 2Pサイズ:W2.5cm×H58cm×D2.5cm