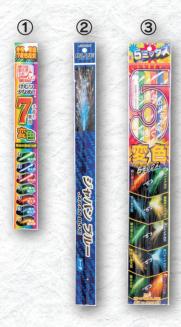

## 袋入りトーチ

- ① 手持ち吹出 7変色花火 サイズ:W4.5cm×H34.5cm
- ② ジャパンブルートーチ サイズ:W4cm×H45cm
- ③ 変色ファイブミックス 5P サイズ:W7.5cm×H45cm

1

2